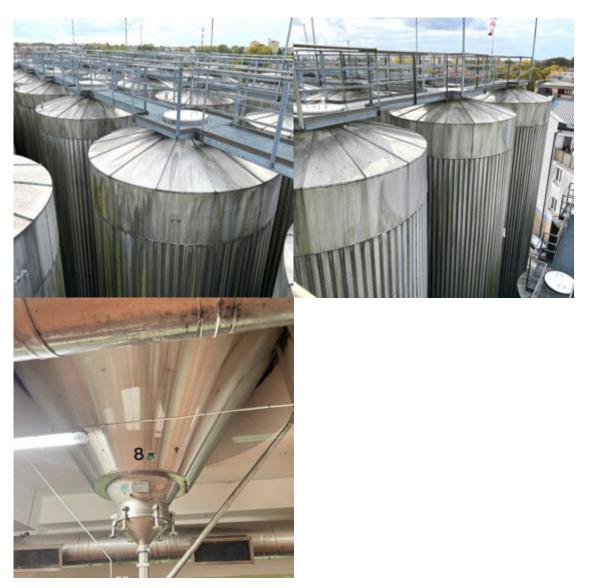

## 1450 hl fermenters (24 tanks available)

## **Product Short Description:**

1450 hl Outdoor cylindro conical fermentation vessels

NH3 cooling (direct ammonia expansion)

Standing on concrete ring

Total capacity: 1450 hl - useful capacity: 1170 hl

## 24 tanks in total:

- 2 tanks built by Holvrieka
- 6 tanks built by Elinghaus
- 16 tanks built by Schmidding

3 cooling zones (2 on the side, 1 on the conus). NH3 cooling

Pressure of the vessels: 0,99 bar (working pressure) - 1,3 bar (test pressure)

Equiped with security toplet: anti vaccum - pressure release

Overall dimensions: Height 15.200 mm - diameter: 4.050 mm

Empty weight: 12.000 Kg

Parc Activité du Chat 59118 WAMBRECHIES (FRANCE) Téléphone: +33 320 93 66 71 Email: info@wallart.fr