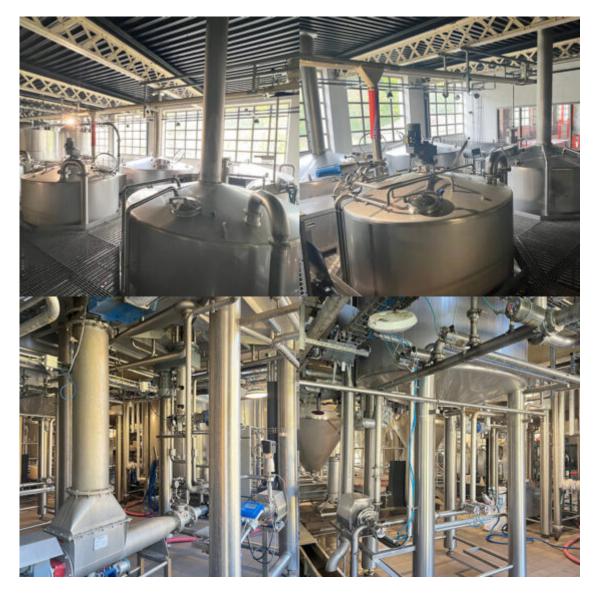

## **Product Short Description :**

50 hl brewhouse buit by RABEK

Includes :

Malt silo 60 m3 (30 tons of malt)

Milling plant with Taüber mill of 375 kg/h + special malt hopper and dust aspiration

RABEK brewhouse 5 vessels (50 hl / brew)

8 brews / 24 hours

Pouring from 825 kg (4% beer) up to 1600 kg for wash production (whisky) at 8,4%

PLC Siemens S7300. Braubek control

- Mashing vessel
- Lauter tune
- Buffer tank
- Boiling vessel
- Whirlpool
- Wort cooler (2 stage), wort aeration

## **Product Gallery:**

Parc Activité du Chat 59118 WAMBRECHIES (FRANCE) Téléphone : +33 320 93 66 71 Email : info@wallart.fr

Parc Activité du Chat 59118 WAMBRECHIES (FRANCE) Téléphone : +33 320 93 66 71 Email : info@wallart.fr