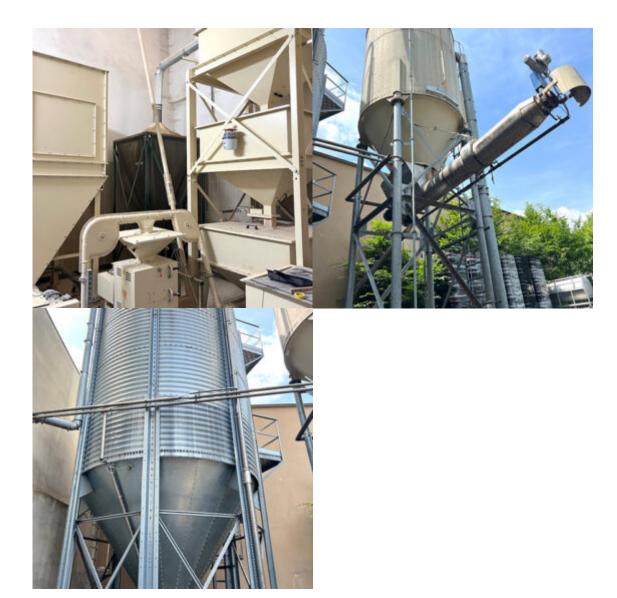

## **Product Short Description :**

50 hl brewhouse buit by RABEK

Includes :

Malt silo 60 m3 (30 tons of malt)

Milling plant with Taüber mill of 375 kg/h + special malt hopper and dust aspiration

RABEK brewhouse 5 vessels (50 hl / brew)

Parc Activité du Chat 59118 WAMBRECHIES (FRANCE) Téléphone : +33 320 93 66 71 Email : info@wallart.fr

Spent grain silo with pondorf (7500 kg storage equivalent to 8 brews)

## **Product Gallery:**

Parc Activité du Chat 59118 WAMBRECHIES (FRANCE) Téléphone : +33 320 93 66 71 Email : info@wallart.fr

Parc Activité du Chat 59118 WAMBRECHIES (FRANCE) Téléphone : +33 320 93 66 71 Email : info@wallart.fr