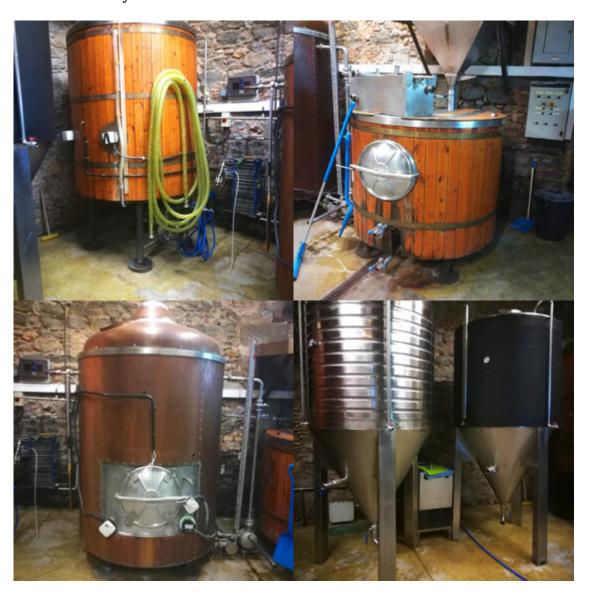

# Brewhouse (11,7 hl) with fermentation vessels

## **Product Short Description:**

BREWHOUSE (1,170 LITRES PER BREW) - Electrical heated

- Wooden clad Stainless Steel Hot liquor tank (2 x 12 KWh 3-Phase electric heating elements)
- Temperature control panel for HLT.
- Hot liquor supply pump (240V)
- Wooden/Stainless Steel Grist hopper/grist hydrator
- Wooden clad Stainless Steel mash tun/removable plates/removable lids
- Stainless Steel Underback
- Transfer pump (240V)
- Stainless Steel Copper (3 x 18 3-Phase KWh electric heating elements)
- Hop filter
- Digital Temperature Display
- Wort pump (240V)
- Plate heat exchanger (10-12 brls/hr)
- Electrical control panel

#### FERMENTATION TANKS (atmospheric pressure)

- 3 x Wooden clad Stainless Steel closed (with top opening and front man hole) FVs with cooling panels
- 3 x remote cooling units
- 2 x stainless steel conical fermentation tanks 60° angle, with refrigerated sleeves 15HL.

### Manufactured 2015

# **Product Gallery:**