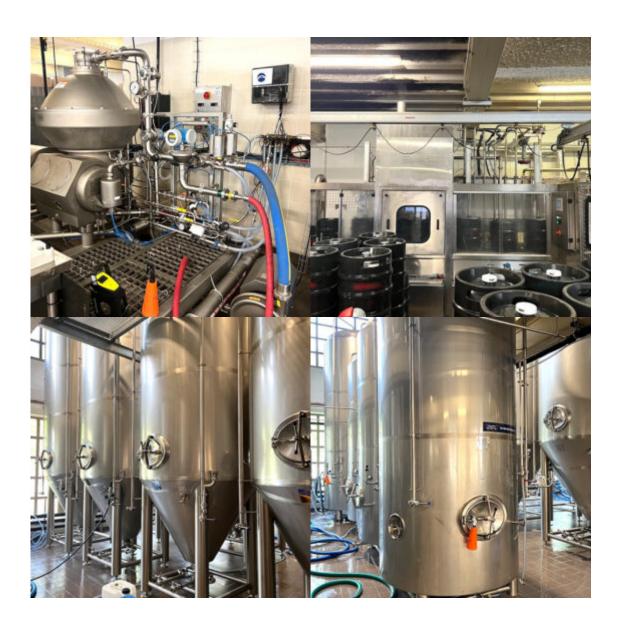

**Product Short Description:** 

Spent grain silo with pondorf (7500 kg)

• 22 CCTs of 110 hl (3 bar)

Fermentation

# **Complete brewery (50 hl / brew)**

| Complete brewery including:                                                      |
|----------------------------------------------------------------------------------|
| Malt silo 60 m3                                                                  |
| Milling plant with Taüber mill of 375 kg/h + special malt hopper                 |
| RABEK brewhouse 5 vessels (50 hl / brew)                                         |
| 8 brews / 24 hours                                                               |
| Pouring from 825 kg (4% beer) up to 1600 kg for wash production (whisky) at 8,4% |
| Mashing vessel                                                                   |
| <ul><li>Lauter tune</li><li>Buffer tank</li></ul>                                |
| Boiling vessel                                                                   |
| Whirlpool                                                                        |
| Wort cooler (2 stage), wort aeration                                             |

Parc Activité du Chat 59118 WAMBRECHIES (FRANCE) Téléphone: +33 320 93 66 71

Email: info@wallart.fr

- 5 CCTs of 55 hl (3 bar)
- 1 CCT of 80 hl atmospheric

#### Filtration

- Alfa Laval Brew 250 +
- PALL cartridge filter

#### **TBF**

- 3 tanks of 110 hl useful (3 bar 2 glycol cooling zones)
- 4 tanks of 55 hl useful (3 bar 2 glycol cooling zones)
- 1 iso mix tank (to mix soft drinks)

# Keg line

- Line from Grüber (30 kegs of 30 litres per hour). A type extractor tube
- Saturator from Actinium

#### Utilities

- Gaz steam boiler WIMA (559 kW)
- Instananeous steam boiler CERTUSS type CVE600
- Air compressor from ROTAIR from 2019 (120 m3/hr) with 1000 litre buffer tank
- Air compressor from BOGE type CL15 (100 m3/hr)