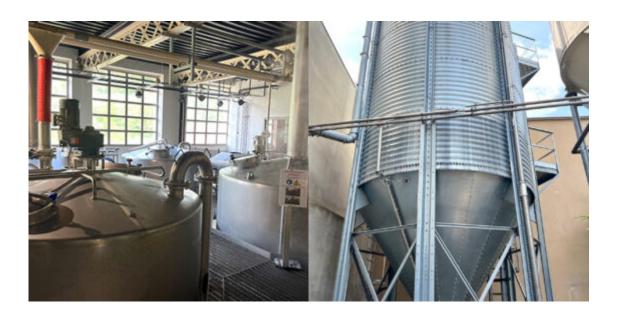

**Product Short Description:** 

Spent grain silo with pondorf (7500 kg)

• 22 CCTs of 110 hl (3 bar)

Fermentation

# **Complete brewery (50 hl / brew)**

| Complete brewery including:                                                      |
|----------------------------------------------------------------------------------|
| Malt silo 60 m3                                                                  |
| Milling plant with Taüber mill of 375 kg/h + special malt hopper                 |
| RABEK brewhouse 5 vessels (50 hl / brew)                                         |
| 8 brews / 24 hours                                                               |
| Pouring from 825 kg (4% beer) up to 1600 kg for wash production (whisky) at 8,4% |
| Mashing vessel                                                                   |
| <ul><li>Lauter tune</li><li>Buffer tank</li></ul>                                |
| Boiling vessel                                                                   |
| Whirlpool                                                                        |
| Wort cooler (2 stage), wort aeration                                             |