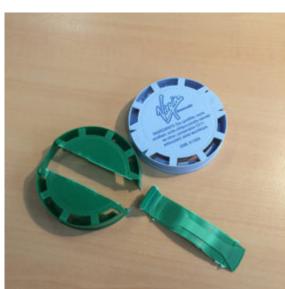

## Benefits of our keg caps:

- Can be placed manually or with an automatic capper on the extractor tube
- Protects against dust
- Sealing function
- Easy to open
- Can be personalized with your logo
- Many colors available
- Quick delivery
- Cap size available
- $\emptyset$  64 mm caps to be used with Sankey spears (S-Type tube). Come in boxes of 1.000 pieces
- Ø 69 mm caps to be used the Grundy type spear (triangular shaped tube) Come in boxes of 850 pieces
- Ø 74mm caps to be used with the round and flat spear (« A » type tube) Come in boxes of 700 pieces
- Colours available
  All colors available, can be plain color or personalized with your logo and text (ingredient list ....)