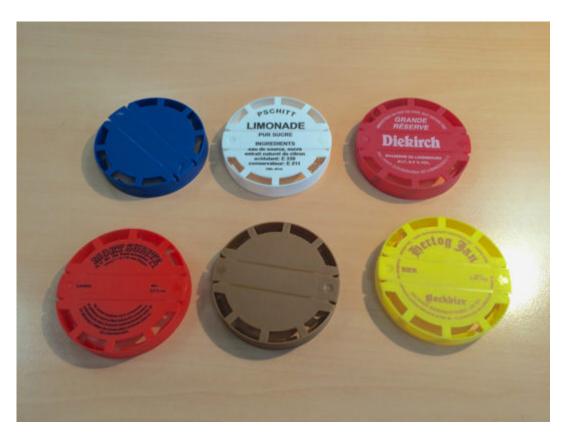

## **Product Short Description:**

We now sale tamper evident plastic closures for kegs.

Keg caps are necessary to keep debris out of the valve and keep the product undisturbed during travel.

A signature color, custom stamped or printed cap will also make your kegs stand out to others

## Benefits of our keg caps:

- Can be placed manually or with an automatic capper on the extractor tube
- Protects against dust
- Sealing function
- Easy to open
- Can be personalized with your logo
- Many colors available
- Quick delivery
- Cap size available
- $\emptyset$  64 mm caps to be used with Sankey spears (S-Type tube). Come in boxes of 1.000 pieces
- Ø 69 mm caps to be used the Grundy type spear (triangular shaped tube) Come in boxes of 850 pieces
- Ø 74mm caps to be used with the round and flat spear (« A » type tube) Come in boxes of 700 pieces
- Colours available
  All colors available, can be plain color or personalized with your logo and text (ingredient list ....)