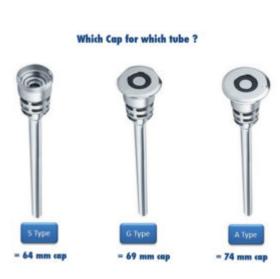

Parc Activité du Chat 59118 WAMBRECHIES (FRANCE) Téléphone : +33 320 93 66 71

Email : info@wallart.fr

23/06/2025

Our keg caps fit all types of extractor tubes : sankey spears, « A » type spears, triangular spears

## Benefits of our keg caps:

- Can be placed manually or with an automatic capper on the extractor tube
- Protects against dust
- Sealing function
- Easy to open
- Can be personalized with your logo
- Many colors available
- Quick delivery
- Cap size available
- $\emptyset$  64 mm caps to be used with Sankey spears (S-Type tube). Come in boxes of 1.000 pieces
- Ø 69 mm caps to be used the Grundy type spear (triangular shaped tube) Come in boxes of 850 pieces
- Ø 74mm caps to be used with the round and flat spear (« A » type tube) Come in boxes of 700 pieces
- Colours available
  All colors available, can be plain color or personalized with your logo and text (ingredient list ....)