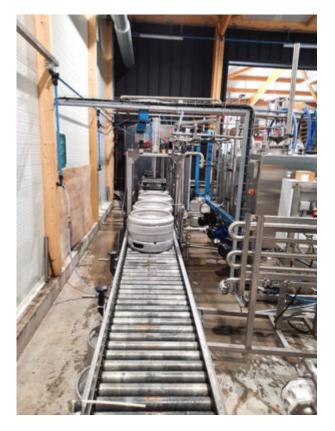

## <u>Keg line (60 kegs / hour)</u>

Categories: Brewing, Kegs, Kegs, Packaging, Packaging, Soft drinks equipment Product Short Description :

Keg filling line

The line is composed of :

• 5 metres of conveyor

Parc Activité du Chat 59118 WAMBRECHIES (FRANCE) Téléphone : +33 320 93 66 71
Email : info@wallart.fr

23/06/2025

- GÖBEL external washer
- 2 metres of conveyors
- GEROSA 4 heads filling line
- 3 vessel CIP (hot water, hot soda, peracetic)
- 2 metres of conveyors

Capacity : 60 kegs per hour (30 litre EUROKEG with A type tubes)

Siemens automation from 2019

Major upgrade carried out in 2019 :

- Bearings
- Pneumatic jacks
- Electrical
- Overhaul of the motors
- Replacement of 2 pumps
- Overall of 3 pumps,
- Overall of steam network